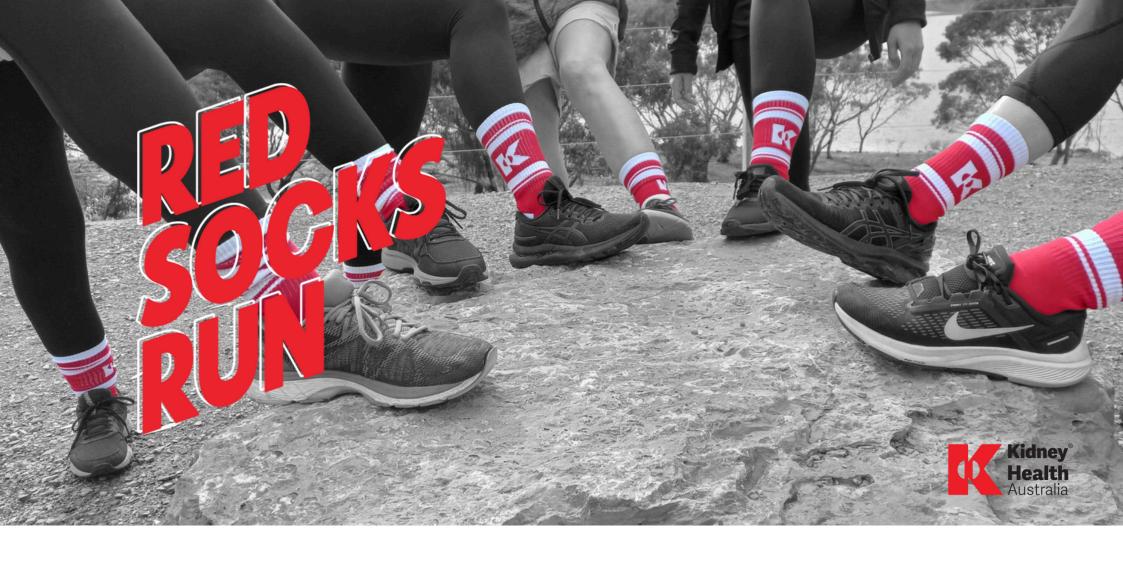

## **MAKING A POSITIVE IMPACT**

\$36 can fund a life-saving call to the Kidney Helpline

**\$55** can help provide welcome packs for children and young people newly diagnosed with kidney disease

**\$80** can help fund the Kidney Health Resource Hub to help guide people through their journey with kidney disease

**\$125** helps towards the training costs of the Kidney Buddy Program

**\$360** can help cover the running costs of the Big Red Kidney Bus which provides lifesaving holiday dialysis

**\$990** can help train a health professional in early diagnoses and recognition of the early signs of kidney disease.